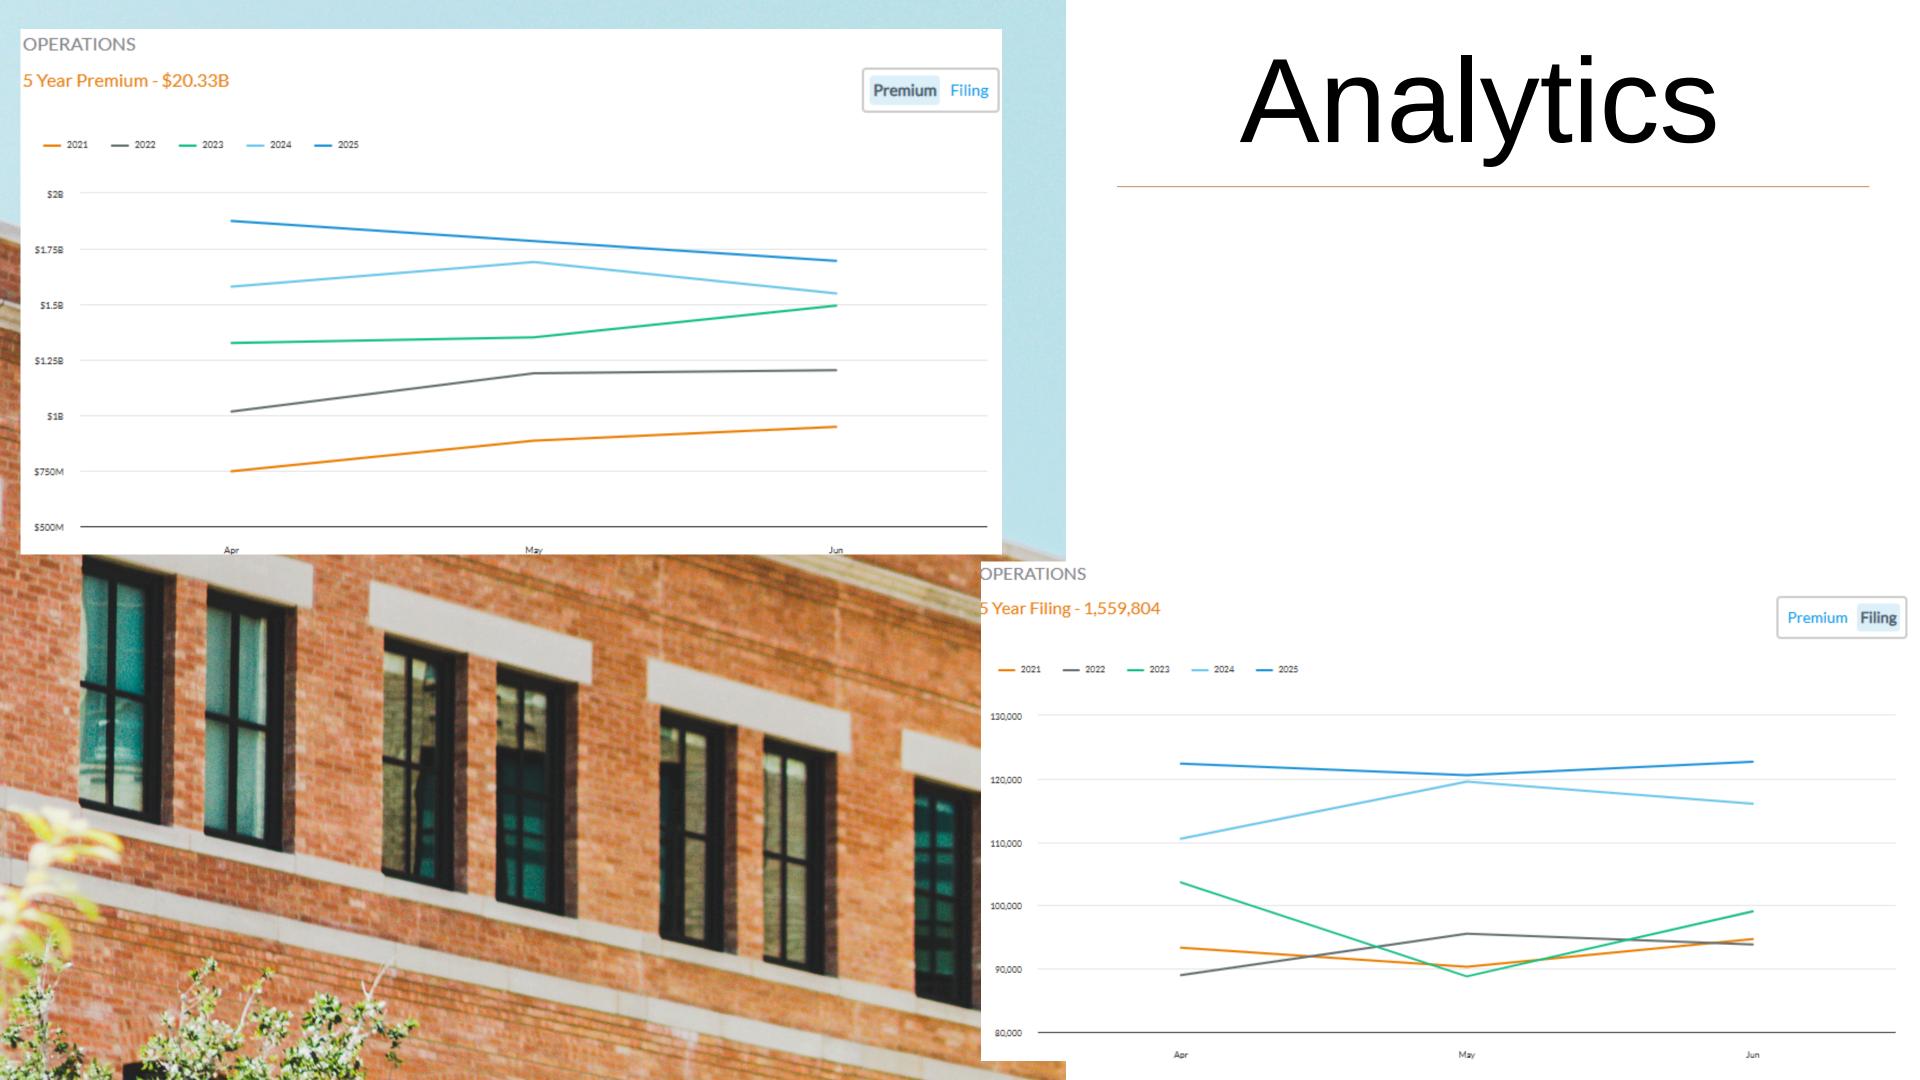

#### **Premium and Policy Count**

Policies

252,008

**Items** 

365,796

**Insurers** 

**271** 

**Brokers** 