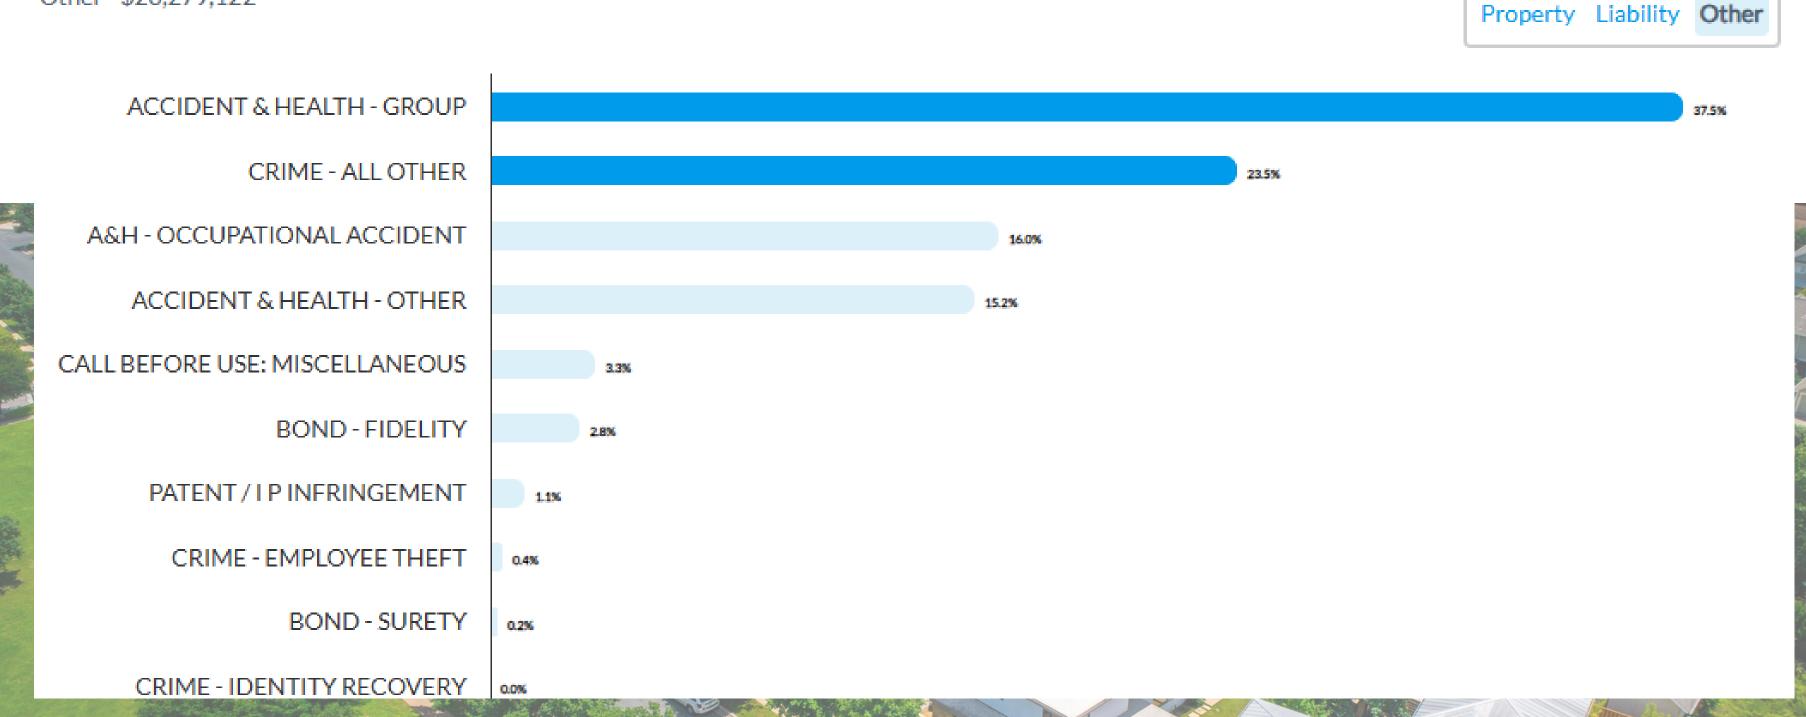

**Items** 

365,796

**Insurers** 

**271** 

**Brokers** 

789



#### **Total Premium**



**Taxes** 

\$259.4M

**Stamping Fee** 

\$2.3M

# Top Insurers by Premium



| INSURER                          | PREMIUM | %               |
|----------------------------------|---------|-----------------|
| Underwriters at Lloyd's London   | \$1.0B  | <b>1</b> 21.38% |
| Starr Surplus Lines Insurance Co | \$213M  | 16.58%          |
| Lexington Insurance Company      | \$154M  | <b>1</b> 5.59%  |
| Evanston Insurance Company       | \$114M  | -4.06%          |
| National Fire & Marine Ins Co    | \$104M  | -28.04%         |

# Top Coverages by Premium











### Analytics

**PROPERTY** 

Property - \$2,967,765,701





# Analytics

LIABILITY



# Analytics

**OTHER** 

Other - \$23,279,122







#### www.sltx.org



512-531-1880 800-681-5848

1601 E Plugerville Pkwy, Suite 3301, Pflugerville, TX 78660