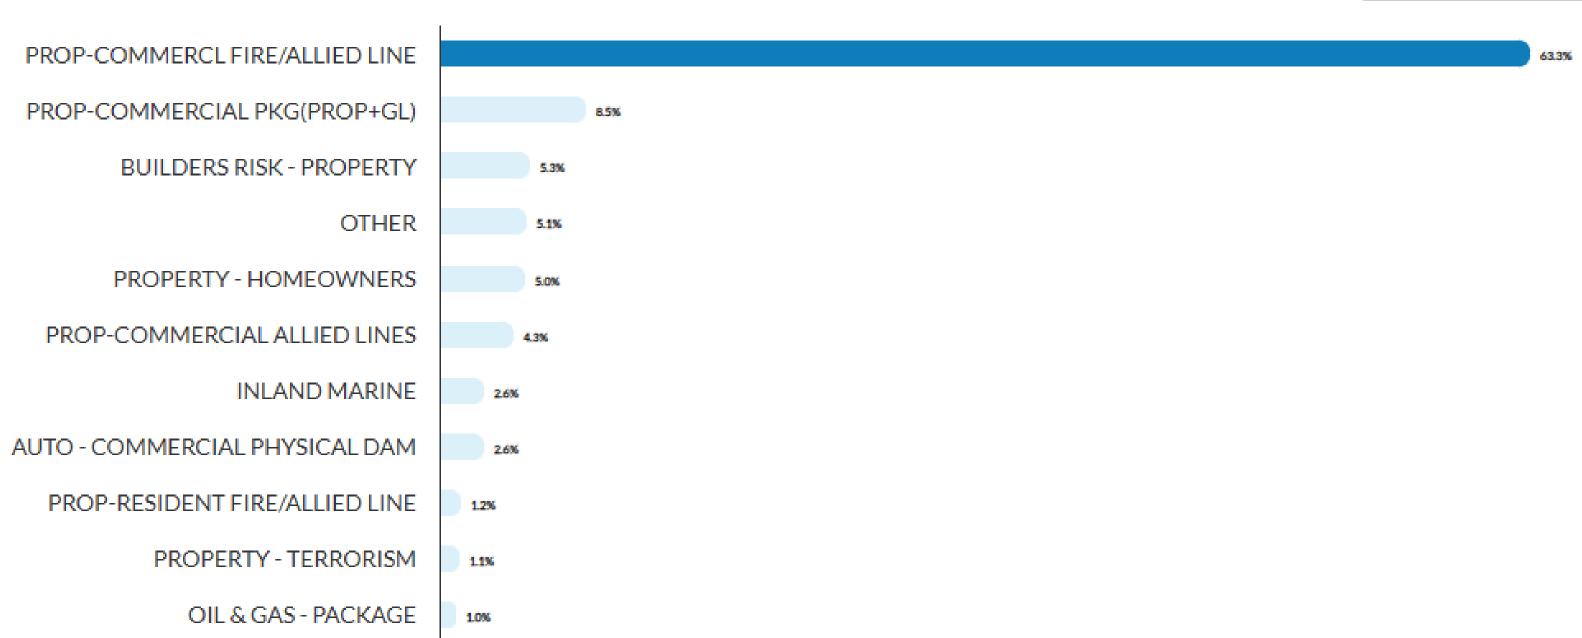

#### **Premium and Policy Count**

Policies

252,008

**Items** 

365,796

**Insurers** 

**271** 

**Brokers** 

789



#### **Total Premium**



**Taxes** 

\$259.4M

**Stamping Fee** 

\$2.3M

# Top Insurers by Premium



| INSURER                          | PREMIUM | %               |
|----------------------------------|---------|-----------------|
| Underwriters at Lloyd's London   | \$1.0B  | <b>1</b> 21.38% |
| Starr Surplus Lines Insurance Co | \$213M  | 16.58%          |
| Lexington Insurance Company      | \$154M  | <b>1</b> 5.59%  |
| Evanston Insurance Company       | \$114M  | -4.06%          |
| National Fire & Marine Ins Co    | \$104M  | -28.04%         |

# Top Coverages by Premium











### Analytics

**PROPERTY** 

Property - \$2,967,765,701





# Analytics

LIABILITY



# Analytics

**OTHER** 

Other - \$23,279,122







#### www.sltx.org



512-531-1880 800-681-5848

1601 E Plugerville Pkwy, Suite 3301, Pflugerville, TX 78660