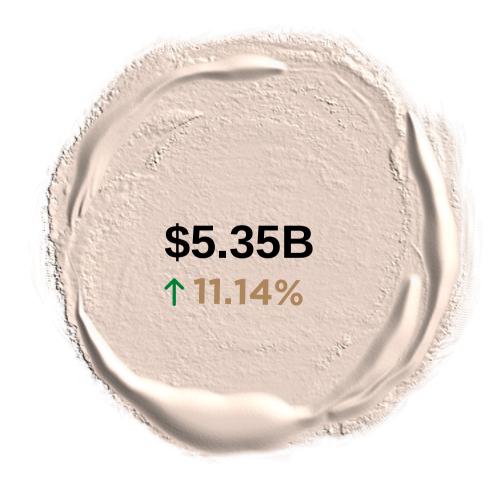

#### **Premium and Policy Count**

Policies

252,008

**Items** 

365,796

**Insurers** 

**271** 

**Brokers** 

789



#### **Total Premium**



**Taxes** 

\$259.4M

**Stamping Fee** 

\$2.3M

# Top Insurers by Premium



| INSURER                          | PREMIUM | %               |
|----------------------------------|---------|-----------------|
| Underwriters at Lloyd's London   | \$1.0B  | <b>1</b> 21.38% |
| Starr Surplus Lines Insurance Co | \$213M  | 16.58%          |
| Lexington Insurance Company      | \$154M  | <b>1</b> 5.59%  |
| Evanston Insurance Company       | \$114M  | -4.06%          |
| National Fire & Marine Ins Co    | \$104M  | -28.04%         |

# Top Coverages by Premium











### Analytics

**PROPERTY** 

Property - \$2,967,765,701





# Analytics

LIABILITY



# Analytics

**OTHER** 

Other - \$23,279,122







#### www.sltx.org



512-531-1880 800-681-5848

1601 E Plugerville Pkwy, Suite 3301,