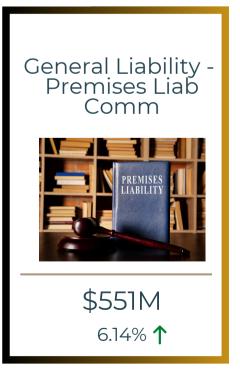

#### **Premium and Policy Count**

Policies

252,008

**Items** 

365,796

**Insurers** 

**271** 

**Brokers** 

789



#### **Total Premium**



**Taxes** 

\$259.4M

**Stamping Fee** 

\$2.3M

# Top Insurers by Premium



| INSURER                          | PREMIUM | %               |
|----------------------------------|---------|-----------------|
| Underwriters at Lloyd's London   | \$1.0B  | <b>1</b> 21.38% |
| Starr Surplus Lines Insurance Co | \$213M  | 16.58%          |
| Lexington Insurance Company      | \$154M  | <b>1</b> 5.59%  |
| Evanston Insurance Company       | \$114M  | -4.06%          |
| National Fire & Marine Ins Co    | \$104M  | -28.04%         |

# Top Coverages by Premium











### Analytics

**PROPERTY** 

Property - \$2,967,765,701





# Analytics

LIABILITY



# Analytics

**OTHER** 

Other - \$23,279,122







#### www.sltx.org



512-531-1880 800-681-5848

1601 E Plugerville Pkwy, Suite 3301, Pflugerville, TX 78660