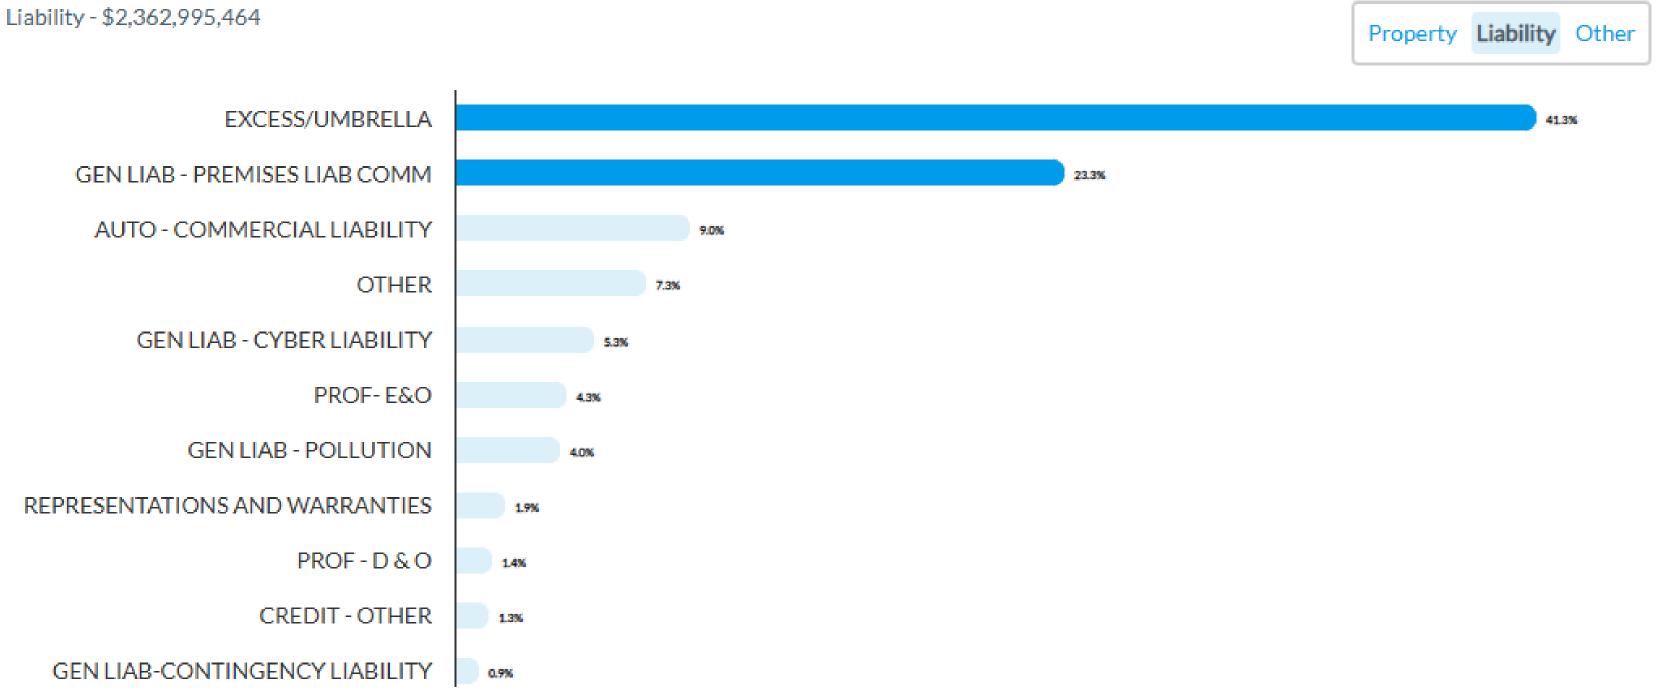

**Premium and Policy Count**

Policies

252,008

**Items** 

365,796

**Insurers** 

**271** 

**Brokers** 

789



#### **Total Premium**



**Taxes** 

\$259.4M

**Stamping Fee** 

\$2.3M

# Top Insurers by Premium



| INSURER                          | PREMIUM | %               |
|----------------------------------|---------|-----------------|
| Underwriters at Lloyd's London   | \$1.0B  | <b>1</b> 21.38% |
| Starr Surplus Lines Insurance Co | \$213M  | 16.58%          |
| Lexington Insurance Company      | \$154M  | <b>1</b> 5.59%  |
| Evanston Insurance Company       | \$114M  | -4.06%          |
| National Fire & Marine Ins Co    | \$104M  | -28.04%         |

# Top Coverages by Premium











### Analytics

**PROPERTY** 

Property - \$2,967,765,701





# Analytics

LIABILITY



# Analytics

**OTHER** 

Other - \$23,279,122







#### www.sltx.org



512-531-1880 800-681-5848

1601 E Plugerville Pkwy, Suite 3301, Pflugerville, TX 78660