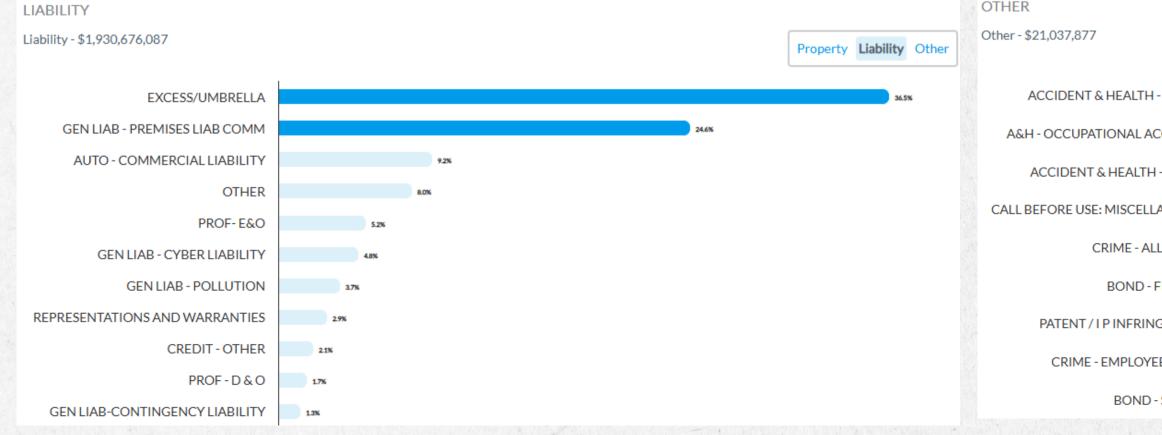

# TOP COVERAGES BY PREMIUM

### Liability

\$1,930,676,087

121.80% from Mar 2024