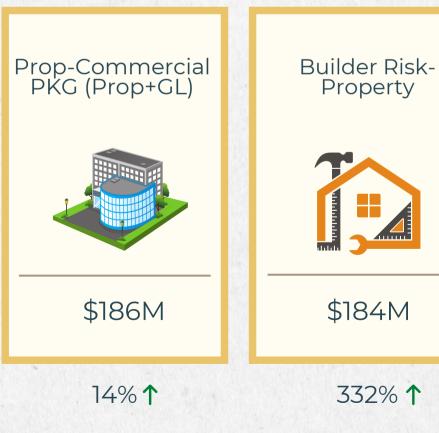

### First Quarter Report 2025

# QUARTER BY NUMBERS

#### PREMIUM AND POLICY COUNT

207,644

Policies

319,559

Items

27/1

Insurers

788

Brokers

# QUARTER BY NUMBERS

\$193.2M

Taxes

\$1.8M

Stamping Fee

**TOTAL PREMIUM** 





# TOP INSURERS BY PREMIUM

**INSURER PREMIUM** Underwriters at Lloyd's London \$647M 429% Associated Elec & Gas Ins Ser LTD \$131M 35% \$119M Starr Surplus Lines Insurance Co National Fire & Marine Ins Co 5% \$91M



Lexington Insurance Company

\$88M

2%

1

# TOP COVERAGES BY PREMIUM











### ANALYTICS







# OPERATIONS 5 Year Premium - \$14.41B — 2021 — 2022 — 2023 — 2024 — 2025 \$1.758 \$1.258 \$1.258 \$51.250 \$5550M

## ANALYTICS





### ANALYTICS

**COVERAGES** 

### Property

\$2,037,465,456

↑ 29.83% from Mar 2024

### Liability

\$1,930,676,087

121.80% from Mar 2024

### Other

\$21,037,877







www.sltx.org



512-531-1880 800-681-5848

1601 E Plugerville Pkwy, Suite 3301, Pflugerville, TX 78660