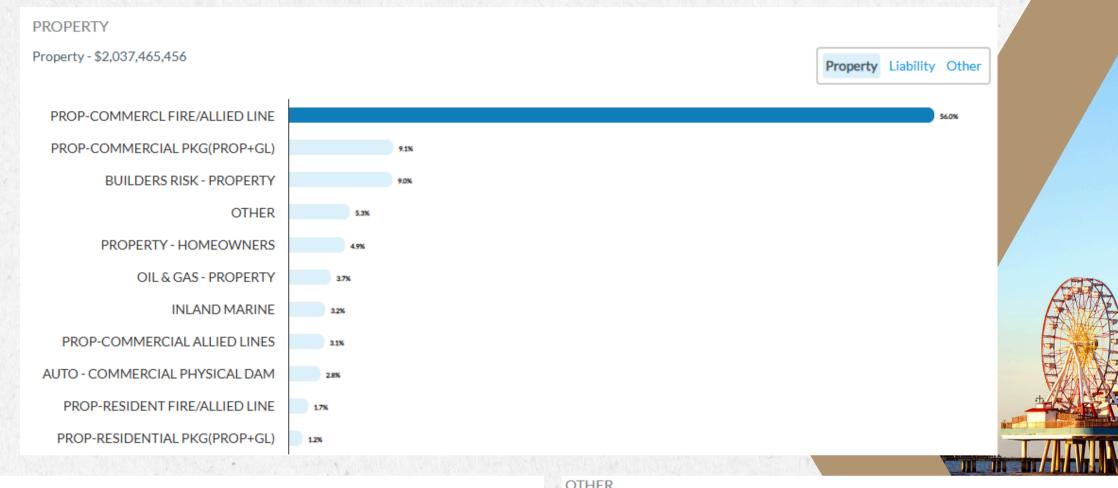

# TOP COVERAGES BY PREMIUM

### Property

\$2,037,465,456

↑ 29.83% from Mar 2024