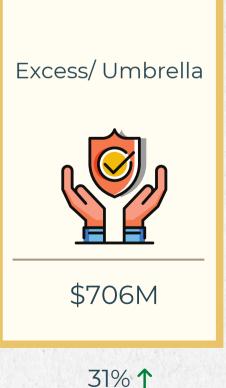

### First Quarter Report 2025

# QUARTER BY NUMBERS

#### PREMIUM AND POLICY COUNT

207,644

Policies

319,559

Items

27/1

Insurers

788

Brokers

# QUARTER BY NUMBERS

\$193.2M

Taxes

\$1.8M

Stamping Fee

**TOTAL PREMIUM** 





# TOP INSURERS BY PREMIUM

**INSURER PREMIUM** Underwriters at Lloyd's London \$647M 429% Associated Elec & Gas Ins Ser LTD \$131M 35% \$119M Starr Surplus Lines Insurance Co National Fire & Marine Ins Co 5% \$91M



Lexington Insurance Company

\$88M

2%

1

# TOP COVERAGES BY PREMIUM











### ANALYTICS







# OPERATIONS 5 Year Premium - \$14.41B — 2021 — 2022 — 2023 — 2024 — 2025 \$1.758 \$1.258 \$1.258 \$51.250 \$5550M

## ANALYTICS





### ANALYTICS

**COVERAGES** 

### Property

\$2,037,465,456

↑ 29.83% from Mar 2024

### Liability

\$1,930,676,087

121.80% from Mar 2024

### Other

\$21,037,877







www.sltx.org



512-531-1880 800-681-5848

1601 E Plugerville Pkwy, Suite 3301, Pflugerville, TX 78660