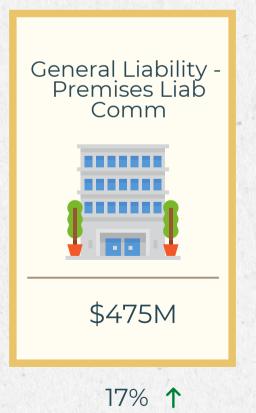

### First Quarter Report 2025

# QUARTER BY NUMBERS

#### PREMIUM AND POLICY COUNT

207,644

Policies

319,559

Items

27/1

Insurers

788

Brokers

# QUARTER BY NUMBERS

\$193.2M

Taxes

\$1.8M

Stamping Fee

**TOTAL PREMIUM** 





# TOP INSURERS BY PREMIUM

**INSURER PREMIUM** Underwriters at Lloyd's London \$647M 429% Associated Elec & Gas Ins Ser LTD \$131M 35% \$119M Starr Surplus Lines Insurance Co National Fire & Marine Ins Co 5% \$91M



Lexington Insurance Company

\$88M

2%

1

# TOP COVERAGES BY PREMIUM











### ANALYTICS







# OPERATIONS 5 Year Premium - \$14.41B — 2021 — 2022 — 2023 — 2024 — 2025 \$1.758 \$1.258 \$1.258 \$51.250 \$5550M

## ANALYTICS





### ANALYTICS

**COVERAGES** 

### Property

\$2,037,465,456

↑ 29.83% from Mar 2024

### Liability

\$1,930,676,087

121.80% from Mar 2024

### Other

\$21,037,877







www.sltx.org



512-531-1880 800-681-5848

1601 E Plugerville Pkwy, Suite 3301, Pflugerville, TX 78660