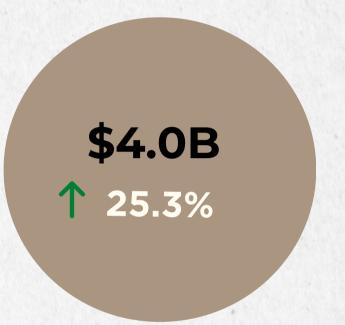

### First Quarter Report 2025

# QUARTER BY NUMBERS

#### PREMIUM AND POLICY COUNT

207,644

Policies

319,559

Items

27/1

Insurers

788

Brokers

# QUARTER BY NUMBERS

\$193.2M

Taxes

\$1.8M

Stamping Fee

**TOTAL PREMIUM** 





# TOP INSURERS BY PREMIUM

**INSURER PREMIUM** Underwriters at Lloyd's London \$647M 429% Associated Elec & Gas Ins Ser LTD \$131M 35% \$119M Starr Surplus Lines Insurance Co National Fire & Marine Ins Co 5% \$91M



Lexington Insurance Company

\$88M

2%

1

# TOP COVERAGES BY PREMIUM











### ANALYTICS







# OPERATIONS 5 Year Premium - \$14.41B — 2021 — 2022 — 2023 — 2024 — 2025 \$1.758 \$1.258 \$1.258 \$51.250 \$5550M

## ANALYTICS





### ANALYTICS

**COVERAGES** 

### Property

\$2,037,465,456

↑ 29.83% from Mar 2024

### Liability

\$1,930,676,087

121.80% from Mar 2024

### Other

\$21,037,877







www.sltx.org



512-531-1880 800-681-5848

1601 E Plugerville Pkwy, Suite 3301, Pflugerville, TX 78660