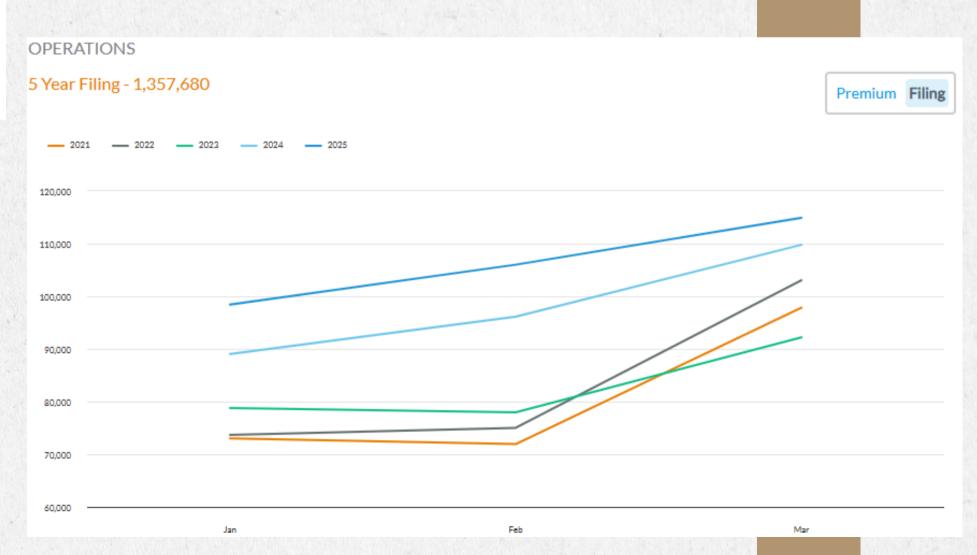

# OPERATIONS 5 Year Premium - \$14.41B — 2021 — 2022 — 2023 — 2024 — 2025 \$1.758 \$1.258 \$1.258 \$51.250 \$5550M