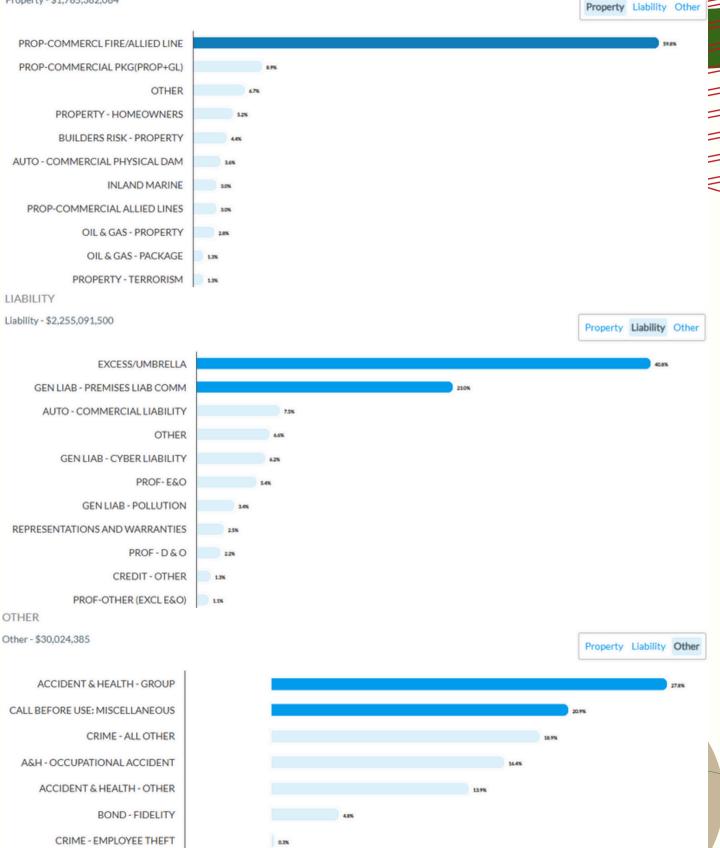

# Analytics

PROPERTY

Property - \$1,765,382,084

0.1%

0.1%

BOND - SURETY CRIME - IDENTITY RECOVERY