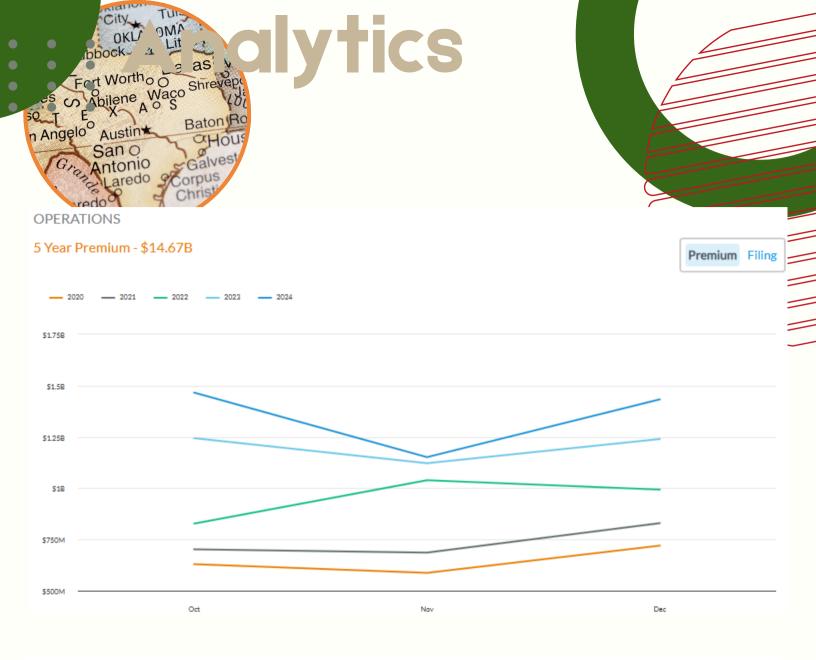

#### Monthly Premium

2020 2021 2022 2023 **2024** 

|          | PREMIUM            | TAX              | STAMPING FEE   |
|----------|--------------------|------------------|----------------|
| October  | \$1,465,917,523.32 | \$70,912,959.39  | \$630,775.09   |
| November | \$1,151,404,692.17 | \$55,769,549.11  | \$488,170.89   |
| December | \$1,433,175,752.33 | \$69,482,811.71  | \$617,419.58   |
| Total    | \$4,050,497,967.82 | \$196,165,320.21 | \$1,736,365.56 |