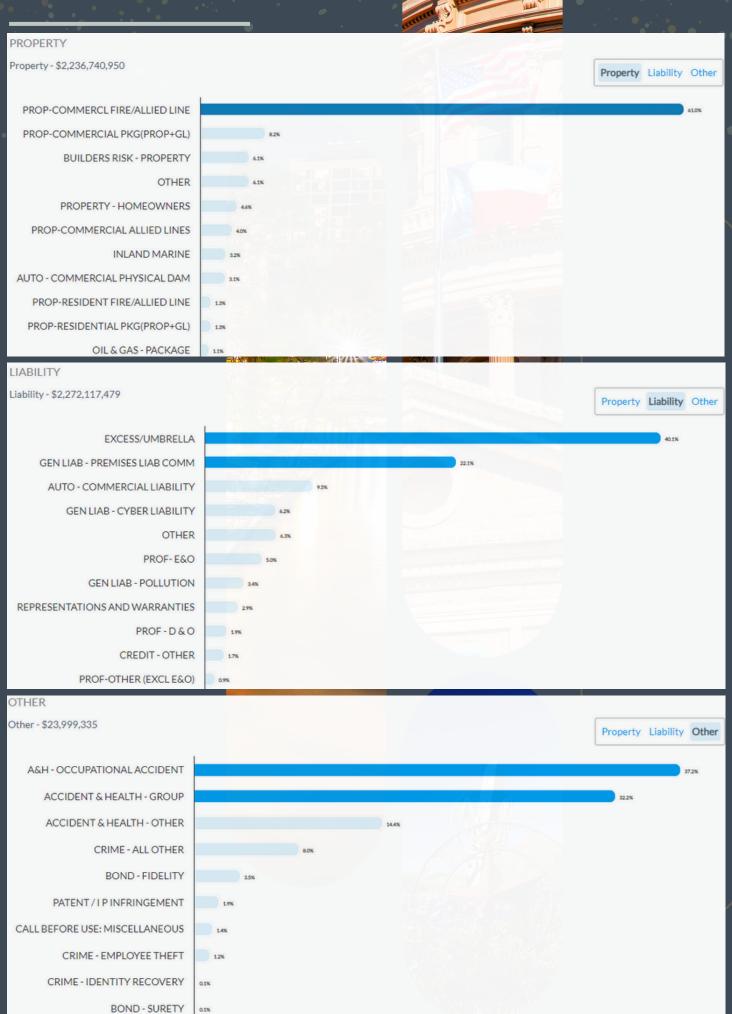

# TOP COVERAGES BY PREMIUM

EXCESS/ UMBRELLA \$911M 61% 1

GENERAL LIABILITY PREMISES LIAB COMM
\$503M 4% ♠

AUTO - COMMERCIAL LIABILITY \$215M 27%

PROPERTY COMMERCIAL
PACKAGE (PROP+GL)
\$183M 19%