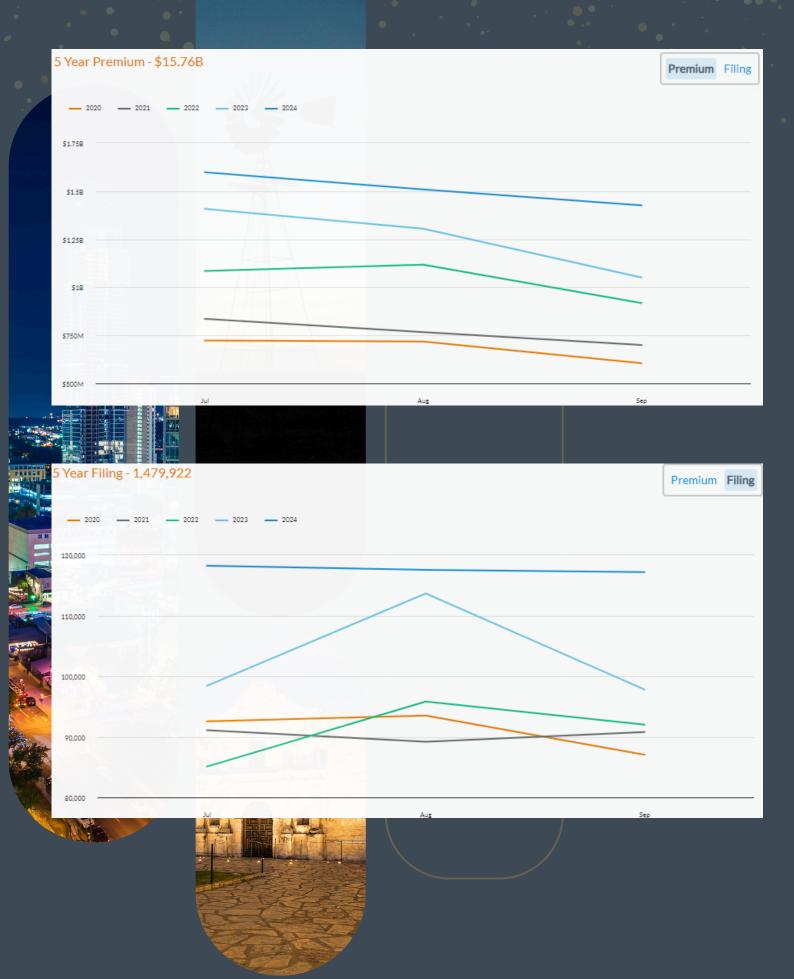

### QUARTER BY NUMBERS

**POLICIES 221,582** 

ITEMS 353,207

**BROKERS 760** 

**INSURERS 275** 

STAMPING FEE \$2M

> TAXES \$220M

TOTAL PREMIUM \$4.5B ↑20.45%