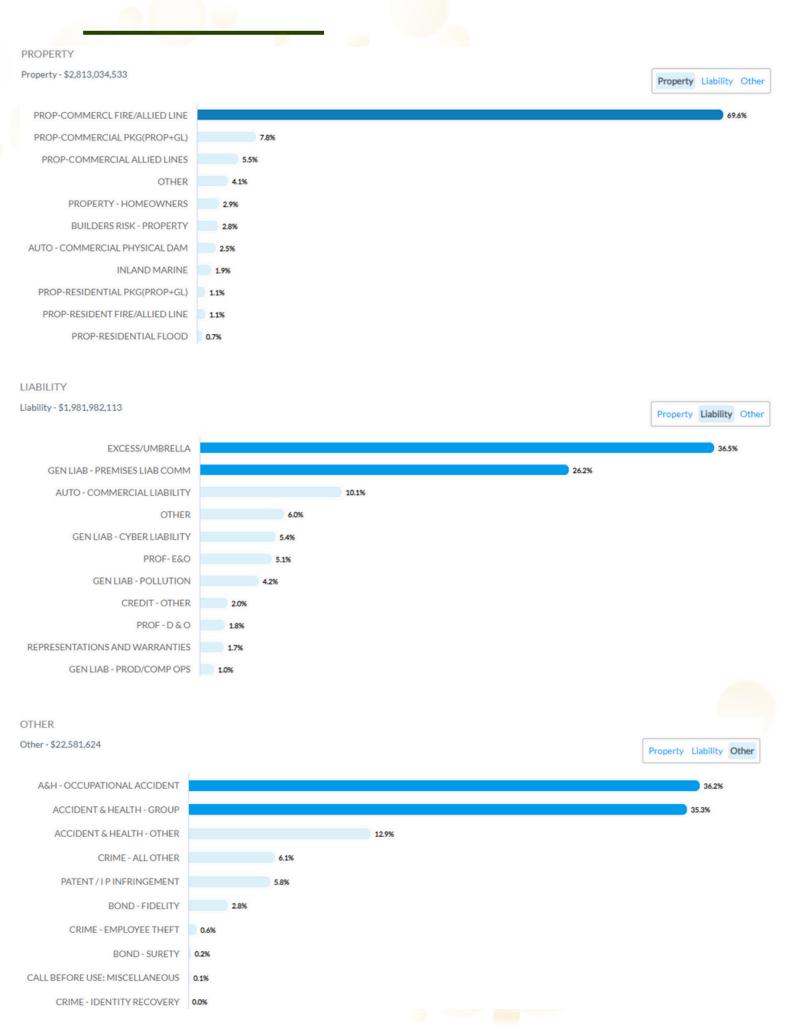

## **Top Coverages by Premium**

Property Commercial Fire/ Allied Lines \$2.0B

Excess/ Umbrella

\$724M

General Liability -Premises Liab Comm

\$519M

Property Commercial Package (Prop+GL)

\$221M

Auto - Commercial Liability

\$200M