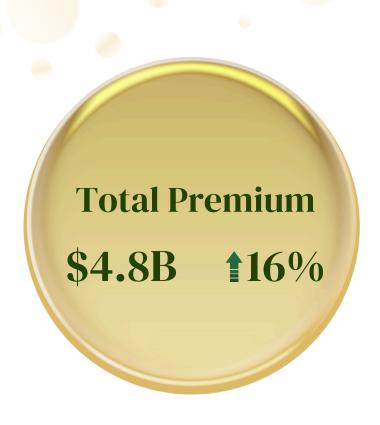

## **Quarter by Numbers**

Taxes \$223M

> Stamping Fee \$2.1M

| Policies | 224,612 |
|----------|---------|
| Items    | 346,769 |
| Brokers  | 750     |
| Insurers | 265     |