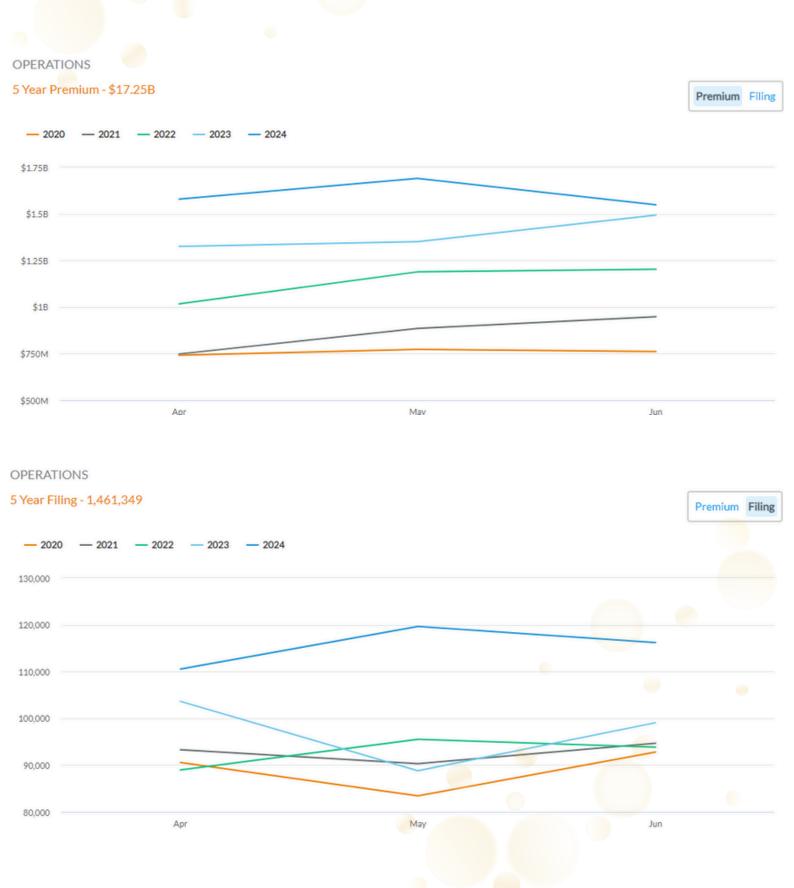

# 2024 Second Quarter Report





## **Quarter by Numbers**



Taxes \$223M

> Stamping Fee \$2.1M

| Policies | 224,612 |
|----------|---------|
| Items    | 346,769 |
| Brokers  | 750     |
| Insurers | 265     |

### **Top Insurers by Premium**



## **Top Coverages by Premium**

Property Commercial Fire/ Allied Lines \$2.0B



Excess/ Umbrella

\$724M



General Liability -Premises Liab Comm

\$519M



Property Commercial Package (Prop+GL)

\$221M



Auto - Commercial Liability

\$200M



## Analytics



### Analytics



#### 1601 E Pflugerville Pkwy, Suite 3301 Pflugerville, TX 78660 <a href="mailto:sltx.org">sltx.org</a>

(512) 531-1880 (800) 681-5848



**FOLLOW & SUBSCRIBE**