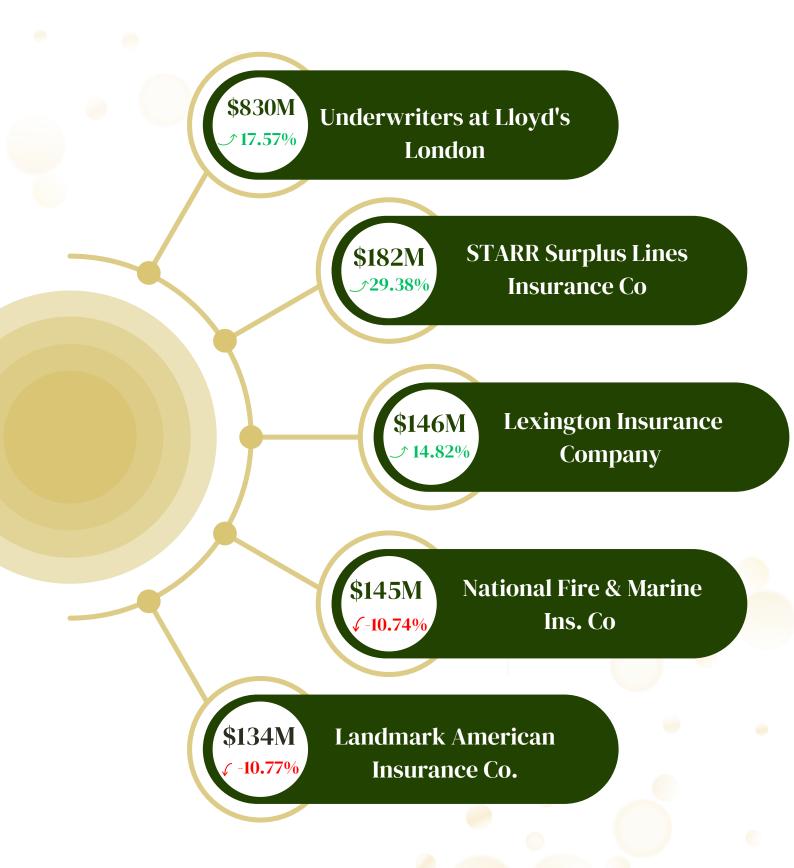

# 2024 Second Quarter Report





## **Quarter by Numbers**



Taxes \$223M

> Stamping Fee \$2.1M

| Policies | 224,612 |
|----------|---------|
| Items    | 346,769 |
| Brokers  | 750     |
| Insurers | 265     |

### **Top Insurers by Premium**



## **Top Coverages by Premium**

Property Commercial Fire/ Allied Lines \$2.0B



Excess/ Umbrella

\$724M



General Liability -Premises Liab Comm

\$519M



Property Commercial Package (Prop+GL)

\$221M



Auto - Commercial Liability

\$200M



## Analytics



### Analytics



#### 1601 E Pflugerville Pkwy, Suite 3301 Pflugerville, TX 78660 <a href="mailto:sltx.org">sltx.org</a>

(512) 531-1880 (800) 681-5848



**FOLLOW & SUBSCRIBE**