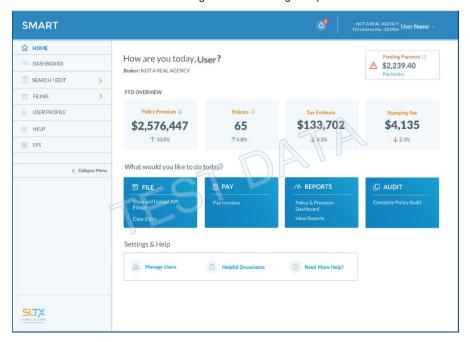

The screen shown represents the **Broker Landing Page** which users will see once logged into SMART. Here users are able to access features utilizing the left side navigation panel.

The screen shown represents the **Data Entry Landing Page** where users can enter policy data and review submitted policies and endorsements.