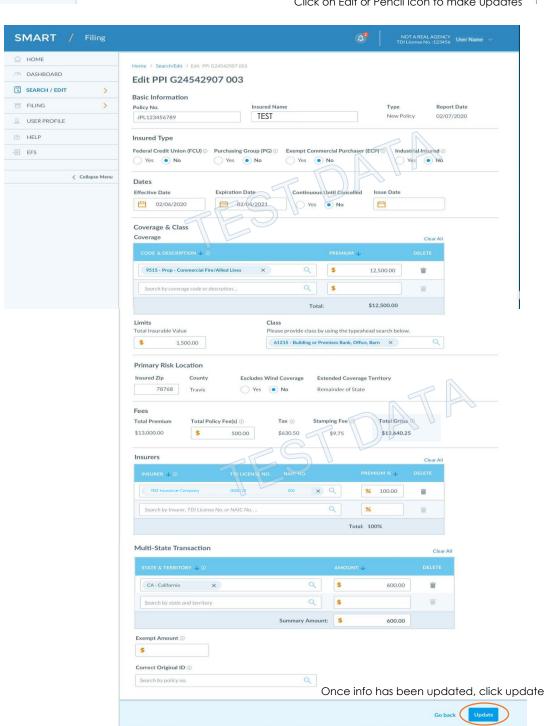

The screen shown represents the **Improved Corrections Workflow** where users can update and/or make corrections to existing policies. Policies can be viewed or edited by using the pencil icon or view option.