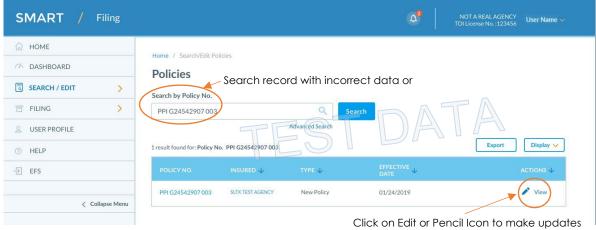

The screen shown represents the **Improved Corrections Workflow** where users can update and/or make corrections to existing policies. Policies can be viewed or edited by using the pencil icon or view option.