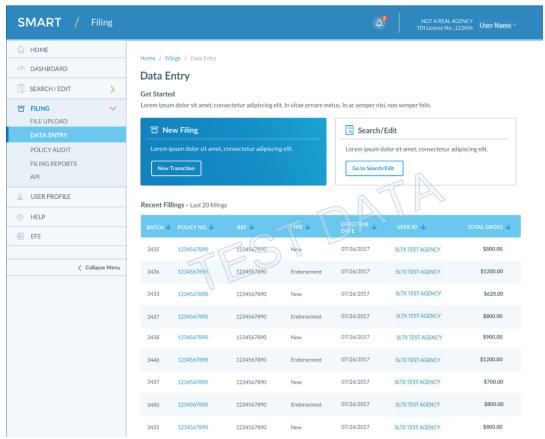

The screen shown represents the **Broker Landing Page** which users will see once logged into SMART. Here users are able to access features utilizing the left side navigation panel.

The screen shown represents the **Data Entry Landing Page** where users can enter policy data and review submitted policies and endorsements.