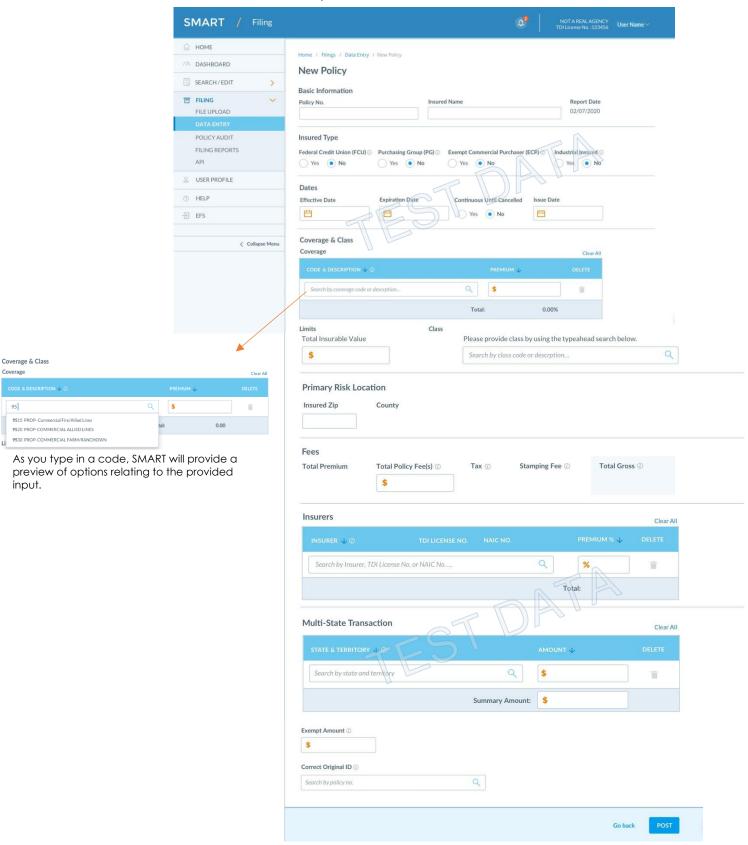

The screen shown represents the **Policy Entry Page** where users can enter policy data and/ or make corrections to an existing policy. SMART will also provide predictions for coverage/ class codes when entered into the Code & Description box.